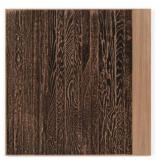

WOODEN FLOOR ON WOOD (VERTICAL) 2017 Photoetching on wood 26  $3/4 \times 26 3/4 \times 3/4$ " (67.9 x 67.9 x 1.9 cm) Edition of 38 (projected) AS17-3561

WOODEN FLOOR ON WOOD (HORIZONTAL) 2017 Photoetching on wood 26  $3/4 \times 26 3/4 \times 3/4$ " (67.9 x 67.9 x 1.9 cm) Edition of 38 (projected) AS17-3559