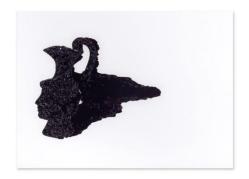

PITCHER #3 (SPILLED INTERIOR) 2017 Stenciled ink monoprint 22 x 30" (55.9 x 76.2 cm) A series of 34 unique works, #15 AS17-248

HEAD VASE (SPILLED INTERIOR) 2017 Stenciled ink monoprint  $22 \times 30$ " (55.9  $\times$  76.2 cm) A series of 34 unique works, #17 AS17-245