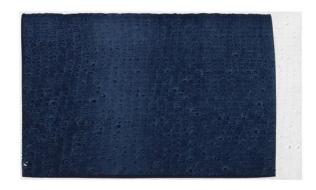

## **ANALIA SABAN**

September 22 – November 3, 2018

BRUSHSTROKE MATRIX, S (PAYNE'S GRAY) 2017 Squeegeed vinyl paint monoprint with embossment on Somerset Satin White paper 26 1/8 x 44 1/4" (66.4 x 112.4 cm) A series of 34 unique works, #11 AS16-243