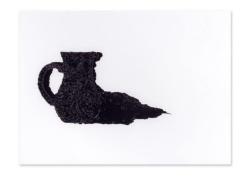

PITCHER #3 (SPILLED INTERIOR) 2017 Stenciled ink monoprint 22 x 30" (55.9 x 76.2 cm) A series of 34 unique works, #15 AS17-248

HEAD VASE (SPILLED INTERIOR) 2017 Stenciled ink monoprint  $22 \times 30$ " (55.9  $\times$  76.2 cm) A series of 34 unique works, #17 AS17-245