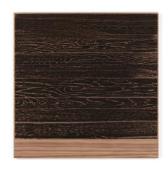

WOODEN FLOOR ON WOOD (VERTICAL) 2017 Photoetching on wood 26  $3/4 \times 26 3/4 \times 3/4$ " (67.9 x 67.9 x 1.9 cm) Edition of 38 (projected) AS17-3561

WOODEN FLOOR ON WOOD (HORIZONTAL) 2017 Photoetching on wood 26  $3/4 \times 26 3/4 \times 3/4$ " (67.9 x 67.9 x 1.9 cm) Edition of 38 (projected) AS17-3559