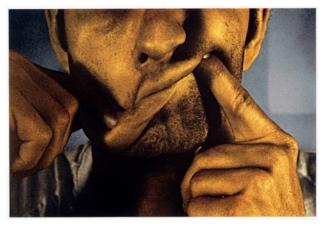

> Bruce Nauman Infrared Outtakes, 2006, Photographed by Jack Fulton (1968) Epson UltraChrome K3 inkjet prints 19" x 28" (48.3 x 71.1 cm)

Cockeye Lips from Infrared Outtakes, 2006 Edition of 60, #55 BN06-9006

Hands Only from Infrared Outtakes, 2006 Edition of 60, #55 BN06-9008

Neck Pull from Infrared Outtakes, 2006 Edition of 60, #55 BN06-9007

Opened Eye from Infrared Outtakes, 2006 Edition of 60, #55 BN06-9009