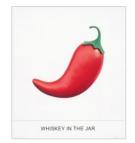

*I HAVE AN ELEPHANT,* 2018 33" x 28" (83.8 x 71.1 cm) Edition of 50, #10 JBA17-5415

WHISKEY IN THE JAR, 2018 33" x 28" (83.8 x 71.1 cm) Edition of 50 JBA17-5407

ADAM WASN'T INTO IT, 2018 33" x 28" (83.8 x 71.1 cm) Edition of 50 JBA17-5408