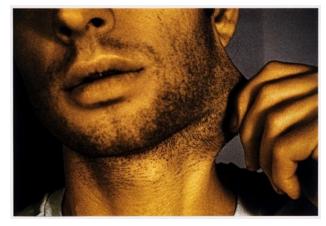

> Bruce Nauman Infrared Outtakes, 2006, Photographed by Jack Fulton (1968) Epson UltraChrome K3 inkjet prints 19" x 28" (48.3 x 71.1 cm)

Cockeye Lips from Infrared Outtakes, 2006 Edition of 60, #55 BN06-9006

Hands Only from Infrared Outtakes, 2006 Edition of 60, #55 BN06-9008

Neck Pull from Infrared Outtakes, 2006 Edition of 60, #55 BN06-9007

Opened Eye from Infrared Outtakes, 2006 Edition of 60, #55 BN06-9009