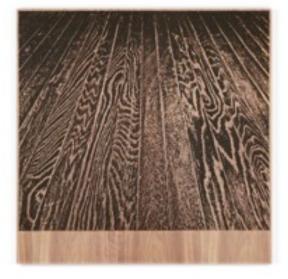

Pressed Paint (Mars Black), 2017 A series of 26 unique works, #15 AS17-252

Not on view

Pressed Paint (Ultramarine Blue), 2017 A series of 26 unique works, #20 AS17-256

Not on view

Ē

Analia Saban Wooden Floor on Wood, 2017 Photoetchings on wood each 26 3/4" x 26 ¾" x ¾" (67.9 x 67.9 x 1.9 cm)

Wooden Floor on Wood (Horizontal), 2017 Edtiion of 38, #10 AS17-3559

Wooden Floor on Wood (One-Point Perspective), 2017 Edition of 38, #10 AS17-3560

Wooden Floor on Wood (Vertical), 2017 Edition of 38, #10 AS17-3561