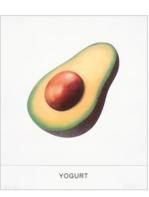

John Baldessari *Emojis,* 2018 A series of nine multi-color screenprints

*TRIAD,* 2018 34 ½" x 28" (87.6 x 71.1 cm) Edition of 50, #10 JBA17-5409

YOGURT, 2018 33 ¼" x 28" (84.5 x 71.1 cm) Edition of 50, #10 JBA17-5411