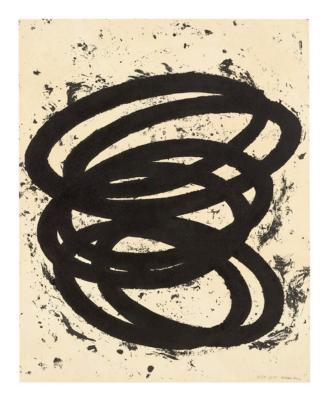

Ē

Bruce Nauman *O*, 2012 1 color etching 14" x 14" (35.6 x 35.6 cm) Edition of 150, #116 BN12-3522

Robert Rauschenberg Horsefeathers Thirteen-VII, 1972 8-color offset lithograph, screenprint, and embossing with unique collage elements 24" x 17 5" (61 x 44.8 cm) Edition of 84 unique works, #32 and #40 RR72-478 Analia Saban Pressed Paint, 2017 Acrylic Paint Pressed in Linen Dimensions of each variable, approximately 34" x 27" (86.4 x 68.6 cm)