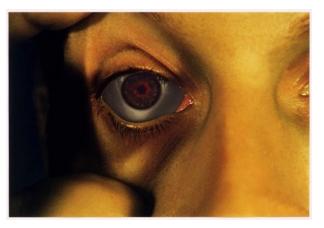

> Bruce Nauman Infrared Outtakes, 2006, Photographed by Jack Fulton (1968) Epson UltraChrome K3 inkjet prints 19" x 28" (48.3 x 71.1 cm)

Cockeye Lips from Infrared Outtakes, 2006 Edition of 60, #55 BN06-9006

Hands Only from Infrared Outtakes, 2006 Edition of 60, #55 BN06-9008

Neck Pull from Infrared Outtakes, 2006 Edition of 60, #55 BN06-9007

Opened Eye from Infrared Outtakes, 2006 Edition of 60, #55 BN06-9009