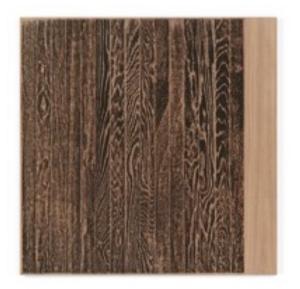

Pressed Paint (Mars Black), 2017 A series of 26 unique works, #15 AS17-252

Not on view

Pressed Paint (Ultramarine Blue), 2017 A series of 26 unique works, #20 AS17-256

Not on view

Ē

Analia Saban Wooden Floor on Wood, 2017 Photoetchings on wood each 26 3/4" x 26 ¾" x ¾" (67.9 x 67.9 x 1.9 cm)

Wooden Floor on Wood (Horizontal), 2017 Edtiion of 38, #10 AS17-3559

Wooden Floor on Wood (One-Point Perspective), 2017 Edition of 38, #10 AS17-3560

Wooden Floor on Wood (Vertical), 2017 Edition of 38, #10 AS17-3561