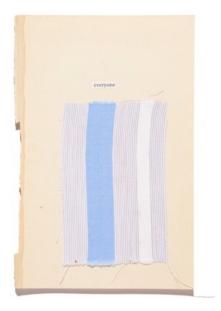

AND ONE SARDINE, 2018 35 ½" x 28" (90.2 x 71.1 cm) Edition of 50 JBA17-5414

Ann Hamilton Pages, 2017 unique cloth and word collages on book endpapers framed dimensions: 16 ¾" x 13 <sup>2</sup>/<sub>8</sub>" framed (42.5 x 35.2 cm) AH17-251

inquire to see additional works from the series

Page 27, 2017

Page 49, 2017

Page 58, 2017

Page 100, 2017

Bruce Nauman Untitled, 1987 Cast iron sculpture with grit blast finish  $9 \frac{7}{8}$ " x 85 ½" x 85 ½" (25.1 x 217.2 x 217.2 cm) Edition of 25, #24 BN83-2123