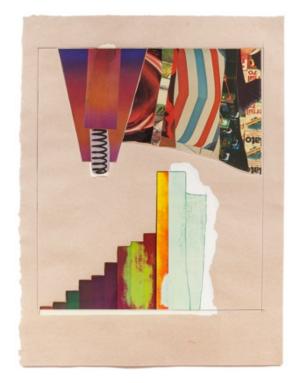

AND ONE SARDINE, 2018 35 ½" x 28" (90.2 x 71.1 cm) Edition of 50 JBA17-5414

Ann Hamilton Pages, 2017 unique cloth and word collages on book endpapers framed dimensions: 16 ¾" x 13 <sup>2</sup>/<sub>8</sub>" framed (42.5 x 35.2 cm) AH17-251

inquire to see additional works from the series

Page 27, 2017

Page 49, 2017

Page 58, 2017

Page 100, 2017

Bruce Nauman Untitled, 1987 Cast iron sculpture with grit blast finish  $9 \frac{7}{8}$ " x 85 ½" x 85 ½" (25.1 x 217.2 x 217.2 cm) Edition of 25, #24 BN83-2123