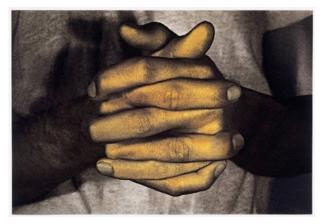

> Bruce Nauman Infrared Outtakes, 2006, Photographed by Jack Fulton (1968) Epson UltraChrome K3 inkjet prints 19" x 28" (48.3 x 71.1 cm)

Cockeye Lips from Infrared Outtakes, 2006 Edition of 60, #55 BN06-9006

Hands Only from Infrared Outtakes, 2006 Edition of 60, #55 BN06-9008

Neck Pull from Infrared Outtakes, 2006 Edition of 60, #55 BN06-9007

Opened Eye from Infrared Outtakes, 2006 Edition of 60, #55 BN06-9009