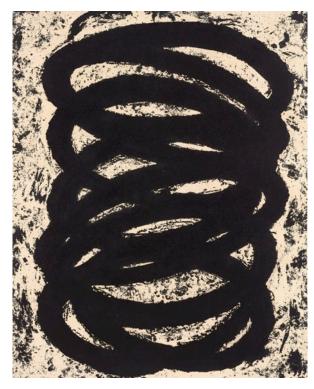

Ē

Bruce Nauman *O*, 2012 1 color etching 14" x 14" (35.6 x 35.6 cm) Edition of 150, #116 BN12-3522

Robert Rauschenberg Horsefeathers Thirteen-VII, 1972 8-color offset lithograph, screenprint, and embossing with unique collage elements 24" x 17 5" (61 x 44.8 cm) Edition of 84 unique works, #32 and #40 RR72-478 Analia Saban Pressed Paint, 2017 Acrylic Paint Pressed in Linen Dimensions of each variable, approximately 34" x 27" (86.4 x 68.6 cm)