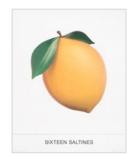

John Baldessari *Emojis,* 2018 A series of nine multi-color screenprints

*TRIAD,* 2018 34 ½" x 28" (87.6 x 71.1 cm) Edition of 50, #10 JBA17-5409

YOGURT, 2018 33 ¼" x 28" (84.5 x 71.1 cm) Edition of 50, #10 JBA17-5411