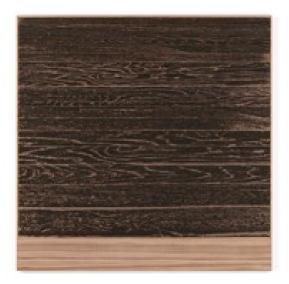

Pressed Paint (Mars Black), 2017 A series of 26 unique works, #15 AS17-252

Not on view

Pressed Paint (Ultramarine Blue), 2017 A series of 26 unique works, #20 AS17-256

Not on view

Ē

Analia Saban Wooden Floor on Wood, 2017 Photoetchings on wood each 26 3/4" x 26 ¾" x ¾" (67.9 x 67.9 x 1.9 cm)

Wooden Floor on Wood (Horizontal), 2017 Edtiion of 38, #10 AS17-3559

Wooden Floor on Wood (One-Point Perspective), 2017 Edition of 38, #10 AS17-3560

Wooden Floor on Wood (Vertical), 2017 Edition of 38, #10 AS17-3561