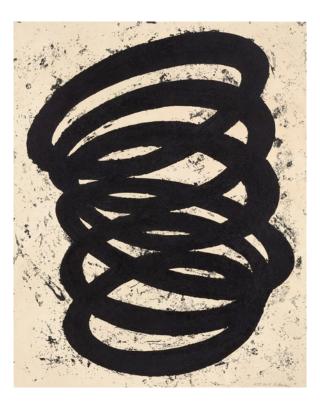

Ē

Bruce Nauman *O*, 2012 1 color etching 14" x 14" (35.6 x 35.6 cm) Edition of 150, #116 BN12-3522

Robert Rauschenberg Horsefeathers Thirteen-VII, 1972 8-color offset lithograph, screenprint, and embossing with unique collage elements 24" x 17 5" (61 x 44.8 cm) Edition of 84 unique works, #32 and #40 RR72-478 Analia Saban Pressed Paint, 2017 Acrylic Paint Pressed in Linen Dimensions of each variable, approximately 34" x 27" (86.4 x 68.6 cm)