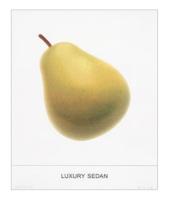

John Baldessari *Emojis,* 2018 A series of nine multi-color screenprints

*TRIAD,* 2018 34 ½" x 28" (87.6 x 71.1 cm) Edition of 50, #10 JBA17-5409

YOGURT, 2018 33 ¼" x 28" (84.5 x 71.1 cm) Edition of 50, #10 JBA17-5411