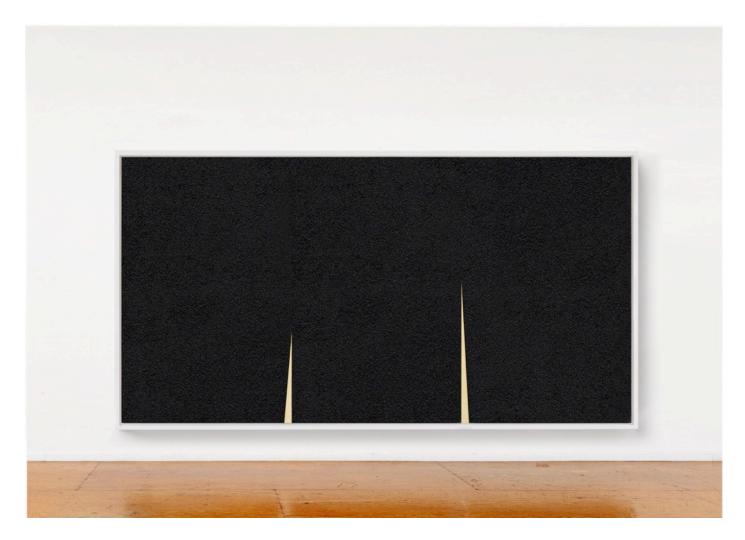

Richard Serra Double Rift III, 2018 Paintstik and silica on handmade paper, 3 panels unframed dimesions: 93 ½" x 180" (237.5 x 457.2 cm) Edition of 12, #8 RS17-4036

Ē

Richard Serra Finally Finished II, 2017 1 color etching unframed dimensions: 75" x 59 ¾" (190.5 x 151.8 cm) Edition of 42 RS17-3562 Richard Serra Finally Finished III, 2018 1 color etching unframed dimensions: 74 ½" x 59 ½" (189.2 x 151.1 cm) Edition of 44, #10 RS17-3563 Richard Serra Finally Finished IV, 2018 1 color etching unframed dimensions: 74 ½" x 60" (189.2 x 152.4 cm) Edition of 44, #14 RS17-3564