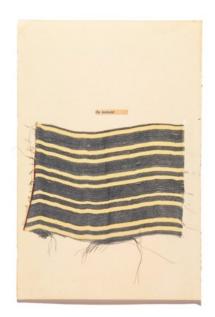

AND ONE SARDINE, 2018 35 ½" x 28" (90.2 x 71.1 cm) Edition of 50 JBA17-5414

Ann Hamilton Pages, 2017 unique cloth and word collages on book endpapers framed dimensions: 16 ¾" x 13 <sup>2</sup>/<sub>8</sub>" framed (42.5 x 35.2 cm) AH17-251

inquire to see additional works from the series

Page 27, 2017

Page 49, 2017

Page 58, 2017

Page 100, 2017

Bruce Nauman Untitled, 1987 Cast iron sculpture with grit blast finish  $9 \frac{7}{8}$ " x 85 ½" x 85 ½" (25.1 x 217.2 x 217.2 cm) Edition of 25, #24 BN83-2123