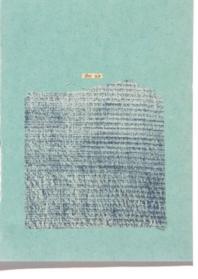

AND ONE SARDINE, 2018 35 ½" x 28" (90.2 x 71.1 cm) Edition of 50 JBA17-5414

Ann Hamilton Pages, 2017 unique cloth and word collages on book endpapers framed dimensions: 16 ¾" x 13 <sup>2</sup>/<sub>8</sub>" framed (42.5 x 35.2 cm) AH17-251

inquire to see additional works from the series

Page 27, 2017

Page 49, 2017

Page 58, 2017

Page 100, 2017

Bruce Nauman Untitled, 1987 Cast iron sculpture with grit blast finish  $9 \frac{7}{8}$ " x 85 ½" x 85 ½" (25.1 x 217.2 x 217.2 cm) Edition of 25, #24 BN83-2123