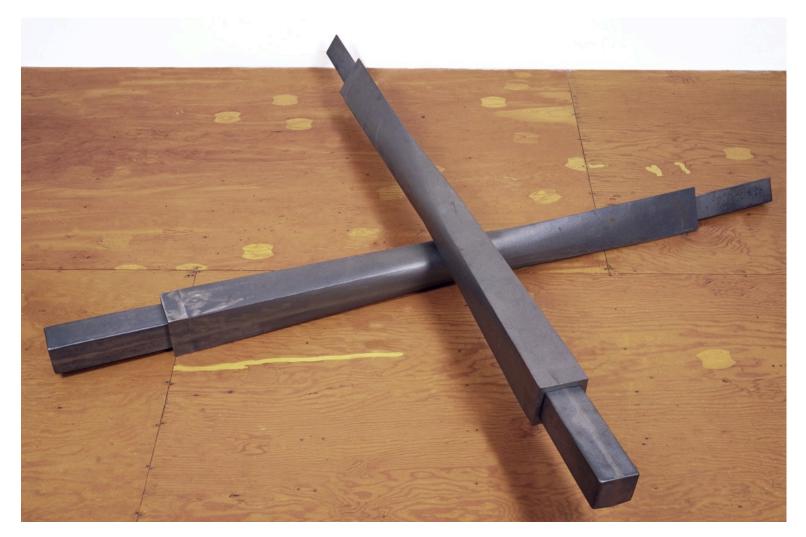

inquire to see additional works from the series

Page 27, 2017

Page 49, 2017

Page 58, 2017

Page 100, 2017

Bruce Nauman Untitled, 1987 Cast iron sculpture with grit blast finish  $9 \frac{7}{8}$ " x 85 ½" x 85 ½" (25.1 x 217.2 x 217.2 cm) Edition of 25, #24 BN83-2123