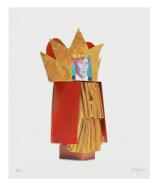

Frank Gehry King, 2022 Multi-color screenprint/collage with gold leaf and portrait by Alejandro Gehry, mounted to museum board 16'' × 13'' (40.6 × 33 cm) Edition of 50 FG21-5444 \$3,500

Frank Gehry Queen, 2022 Multi-color screenprint/collage with gold and silver leaf and portrait by Alejandro Gehry, mounted to museum board 16'' × 13'' (40.6 × 33 cm) Edition of 50 FG21-5445 \$3,500