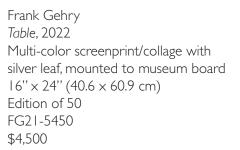

Frank Gehry Hatter, 2022 Multi-color screenprint/collage with gold leaf, mounted to museum board 18'' × 16'' (45.7 × 40.6 cm) Edition of 50 FG21-5448 \$3,500

Frank Gehry Cards, 2022 Four multi-color screenprinted elements with silver leaf, collaged to museum board 16'' × 24'' (40.6 × 60.9 cm) Edition of 50 FG21-5449 \$6,000