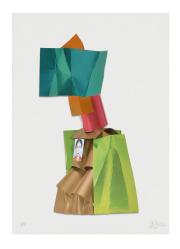

Frank Gehry Duke, 2022 Multi-color screenprint/collage mounted to museum board 18'' × 14'' (45.7 × 35.5 cm) Edition of 50 FG21-5446 \$3,500

Frank Gehry Duchess, 2022 Multi-color screenprint/collage with portrait by Alejandro Gehry, mounted to museum board 18'' × 14'' (45.7 × 35.5 cm) Edition of 50 FG21-5447 \$3,500