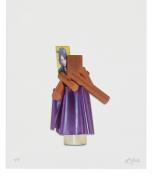

Frank Gehry Alice, 2022 Multi-color screenprint/collage with copper and silver leaf and portrait by Alejandro Gehry, mounted to museum board 16'' × 13'' (40.6 × 33 cm) Edition of 50 FG21-5442 \$3,500

Frank Gehry Rabbit, 2022 Multi-color screenprint/collage with silver leaf and portrait by Alejandro Gehry, mounted to museum board 16'' × 13'' (40.6 × 33 cm) Edition of 50 FG21-5443 \$3,500