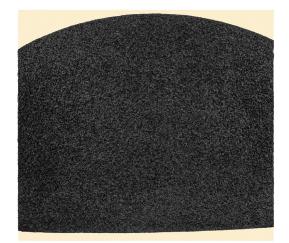

Richard Serra *Casablanca #5*, 2022 Hand-applied oil stick, etching ink, and silica 60 × 66'' (152.4 × 167.6 cm) Edition of 27 RS20-4069 \$50,000

Richard Serra *Casablanca #6*, 2022 Hand-applied oil stick, etching ink, and silica 72 × 84'' (182.9 × 213.4 cm) Edition of 26 RS20-4070 \$70,000