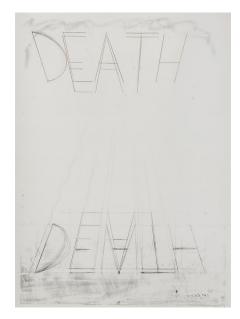

\*denotes limited availability

Bruce Nauman *Eat Death*, 1973 3 color lithograph 42 1/2" × 31 1/8" (107.9 × 79.1 cm) Edition of 68 BN72-489 \$25,000