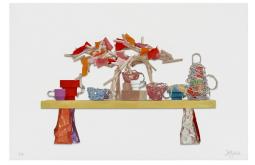

Frank Gehry Hatter, 2022 Multi-color screenprint/collage with gold leaf, mounted to museum board 18'' × 16'' (45.7 × 40.6 cm) Edition of 50 FG21-5448 \$3,500

Frank Gehry Cards, 2022 Four multi-color screenprinted elements with silver leaf, collaged to museum board 16'' × 24'' (40.6 × 60.9 cm) Edition of 50 FG21-5449 \$6,000