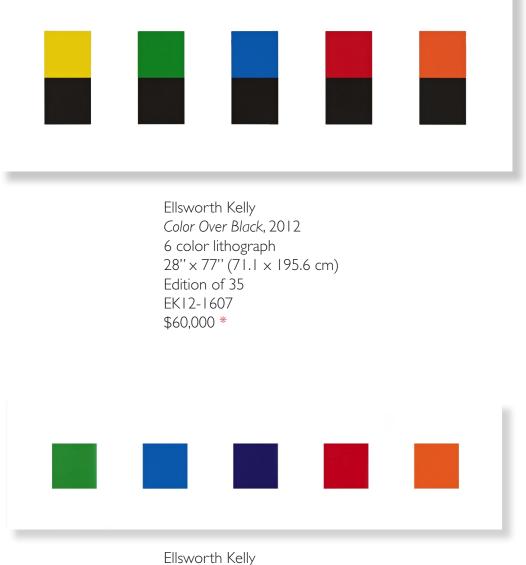

Ellsworth Kelly *Color Squares 1*, 2011 5 color lithograph 21'' × 77'' (53.3 × 195.6 cm) Edition of 35 EK11-1600 \$55,000 \*

\*denotes limited availability

Ellsworth Kelly Blue Curve, 2013 I color lithograph 30'' x 22'' (76.2 x 53.3 cm) Edition of 50 EK12-1617 \$16,000\*