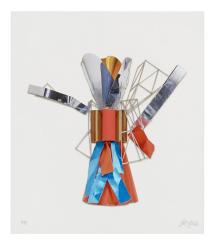

Frank Gehry Hatter, 2022 Multi-color screenprint/collage with gold leaf, mounted to museum board 18'' × 16'' (45.7 × 40.6 cm) Edition of 50 FG21-5448 \$3,500

Frank Gehry Cards, 2022 Four multi-color screenprinted elements with silver leaf, collaged to museum board 16'' × 24'' (40.6 × 60.9 cm) Edition of 50 FG21-5449 \$6,000