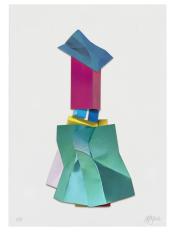

Frank Gehry Alice, 2022 Multi-color screenprint/collage with copper and silver leaf and portrait by Alejandro Gehry, mounted to museum board 16'' × 13'' (40.6 × 33 cm) Edition of 50 FG21-5442 \$3,500

Frank Gehry Rabbit, 2022 Multi-color screenprint/collage with silver leaf and portrait by Alejandro Gehry, mounted to museum board 16'' × 13'' (40.6 × 33 cm) Edition of 50 FG21-5443 \$3,500