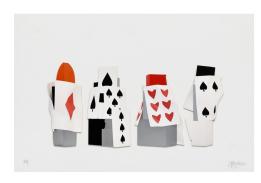

Richard Serra *Casablanca #5*, 2022 Hand-applied oil stick, etching ink, and silica 60 × 66'' (152.4 × 167.6 cm) Edition of 27 RS20-4069 \$50,000

Richard Serra *Casablanca #6*, 2022 Hand-applied oil stick, etching ink, and silica 72 × 84'' (182.9 × 213.4 cm) Edition of 26 RS20-4070 \$70,000