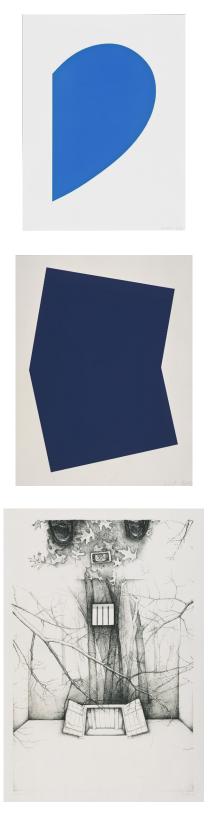

Ellsworth Kelly *Color Squares 1*, 2011 5 color lithograph 21'' × 77'' (53.3 × 195.6 cm) Edition of 35 EK11-1600 \$55,000 \*

\*denotes limited availability

Ellsworth Kelly Blue Curve, 2013 I color lithograph 30'' x 22'' (76.2 x 53.3 cm) Edition of 50 EK12-1617 \$16,000\*

Ellsworth Kelly Dark Blue, 2001 I color lithograph 30 3/4'' × 24'' (78.1 × 60.9 cm) Edition of 45 EK01-1478 \$16,000\*

Robert Gober Untitled, 2002 4 color lithograph 51" x 36" (129.5 x 91.4 cm) Edition of 65 ROGO01-1485 \$18,000