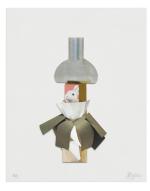

Frank Gehry Hatter, 2022 Multi-color screenprint/collage with gold leaf, mounted to museum board 18'' × 16'' (45.7 × 40.6 cm) Edition of 50 FG21-5448 \$3,500

Frank Gehry Cards, 2022 Four multi-color screenprinted elements with silver leaf, collaged to museum board 16'' × 24'' (40.6 × 60.9 cm) Edition of 50 FG21-5449 \$6,000