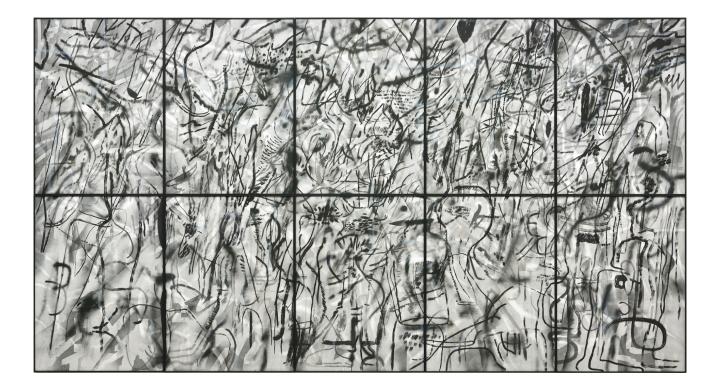

Julie Mehretu Treatises on the Executed, (from Robin's Intimacy), 2022 10-panel etching/aquatint from 50 plates Overall 93 1/2'' × 173 1/8'' (237.5 × 439.7 cm) Edition of 22 JM19-3596A Price available upon request\*