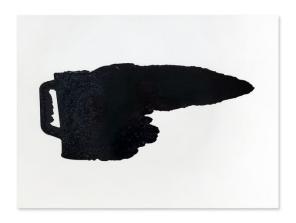

PITCHER #2 (SPILLED INTERIOR) 2017 Stenciled ink monoprint 22 x 30" (55.9 x 76.2 cm) A series of 34 unique works, #9 AS17-247

**ANALIA SABAN:** Where We Start From January 5 – March 10, 2018

PITCHER #3 (SPILLED INTERIOR) 2017 Stenciled ink monoprint 22 x 30" (55.9 x 76.2 cm) A series of 34 unique works, #15 AS17-248