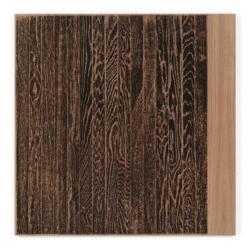

WOODEN FLOOR ON WOOD (ONE-POINT PERSPECTIVE) 2017 Photoetching on wood 26  $3/4 \times 26 \ 3/4 \times 3/4$ " (67.9 x 67.9 x 1.9 cm) Edition of 38 (projected) AS17-3560

WOODEN FLOOR ON WOOD (VERTICAL) 2017 Photoetching on wood 26  $3/4 \times 26 \ 3/4 \times 3/4$ " (67.9 x 67.9 x 1.9 cm) Edition of 38 (projected) AS17-3561