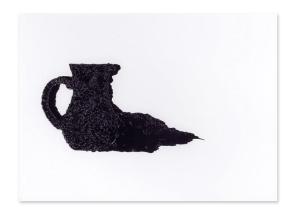

HEAD VASE (SPILLED INTERIOR) 2017 Stenciled ink monoprint 22 x 30" (55.9 x 76.2 cm) A series of 34 unique works, #17 AS17-245

PITCHER #1 (SPILLED INTERIOR) 2017 Stenciled ink monoprint 22 x 30" (55.9 x 76.2 cm) A series of 34 unique works, #15 AS17-246