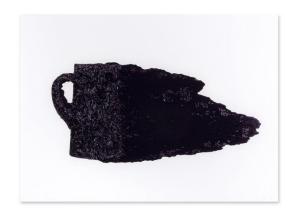

PITCHER #4 (SPILLED INTERIOR) 2017 Stenciled ink monoprint 22 x 30" (55.9 x 76.2 cm) A series of 34 unique works, #24 AS17-249

PITCHER #5 (SPILLED INTERIOR) 2017 Stenciled ink monoprint 22 x 30" (55.9 x 76.2 cm) A series of 34 unique works, #18 AS17-250