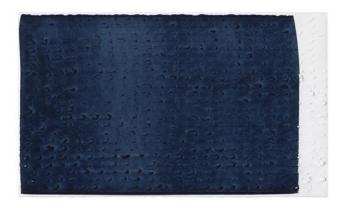

BRUSHSTROKE MATRIX, L (PAYNE'S GRAY) 2017 Squeegeed vinyl paint monoprint with embossment on Somerset Satin White paper 26 1/8 x 44 1/4" (66.4 x 112.4 cm) A series of 34 unique works, #12 AS16-241

**ANALIA SABAN:** Where We Start From January 5 – March 10, 2018