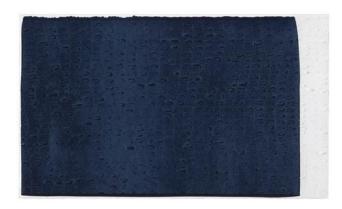

PRESSED PAINT (ULTRAMARINE BLUE) 2017 Acrylic paint pressed in linen Approx. 34 x 27" (86.4 x 68.6 cm) A series of 26 unique works (projected), #8 AS17-256

**ANALIA SABAN:** Where We Start From January 5 – March 10, 2018