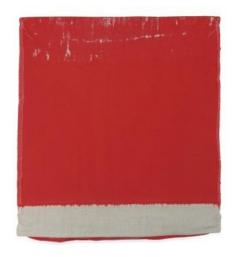

**ANALIA SABAN:** Where We Start From January 5 – March 10, 2018

PRESSED PAINT (CADMIUM RED) 2017 Acrylic paint pressed in linen Approx. 34 x 27" (86.4 x 68.6 cm) A series of 26 unique works (projected), #8 AS17-255