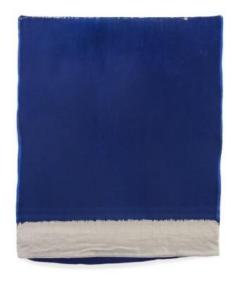

PRESSED PAINT (ULTRAMARINE BLUE) 2017 Acrylic paint pressed in linen Approx. 34 x 27" (86.4 x 68.6 cm) A series of 26 unique works (projected), #8 AS17-256

**ANALIA SABAN:** Where We Start From January 5 – March 10, 2018