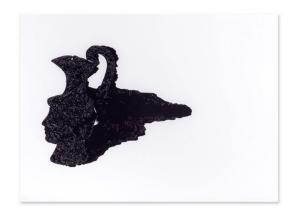

HEAD VASE (SPILLED INTERIOR) 2017 Stenciled ink monoprint 22 x 30" (55.9 x 76.2 cm) A series of 34 unique works, #17 AS17-245

PITCHER #1 (SPILLED INTERIOR) 2017 Stenciled ink monoprint 22 x 30" (55.9 x 76.2 cm) A series of 34 unique works, #15 AS17-246