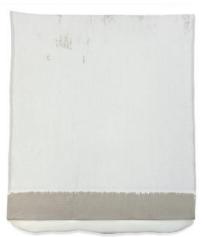

PRESSED PAINT (MARS BLACK) 2017 Acrylic paint pressed in linen Approx. 34 x 27" (86.4 x 68.6 cm) A series of 26 unique works (projected), #8 AS17-252

PRESSED PAINT (TITANIUM WHITE) 2017 Acrylic paint pressed in linen Approx. 34 x 27" (86.4 x 68.6 cm) A series of 26 unique works (projected), #8 AS17-253