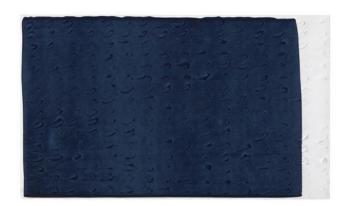

BRUSHSTROKE MATRIX, XL (PAYNE'S GRAY) 2017 Squeegeed vinyl paint monoprint with embossment on Somerset Satin White paper 26  $1/8 \times 44 \ 1/4$ " (66.4 x 112.4 cm) A series of 34 unique works, #12 AS16-240