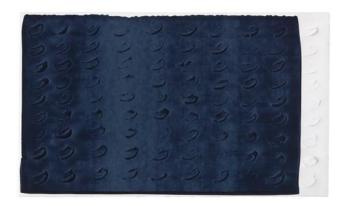

**ANALIA SABAN:** Where We Start From January 5 – March 10, 2018

BRUSHSTROKE MATRIX, XXL (PAYNE'S GRAY) 2017 Squeegeed vinyl paint monoprint with embossment on Somerset Satin White paper 26 1/8 x 44 1/4" (66.4 x 112.4 cm) A series of 34 unique works, #12 AS16-239