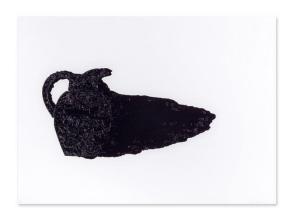

HEAD VASE (SPILLED INTERIOR) 2017 Stenciled ink monoprint 22 x 30" (55.9 x 76.2 cm) A series of 34 unique works, #17 AS17-245

PITCHER #1 (SPILLED INTERIOR) 2017 Stenciled ink monoprint 22 x 30" (55.9 x 76.2 cm) A series of 34 unique works, #15 AS17-246