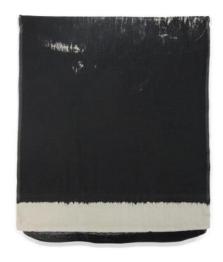

PRESSED PAINT (MARS BLACK) 2017 Acrylic paint pressed in linen Approx. 34 x 27" (86.4 x 68.6 cm) A series of 26 unique works (projected), #8 AS17-252

PRESSED PAINT (TITANIUM WHITE) 2017 Acrylic paint pressed in linen Approx. 34 x 27" (86.4 x 68.6 cm) A series of 26 unique works (projected), #8 AS17-253