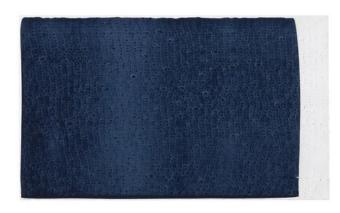

PRESSED PAINT (MIDDLE GRAY) 2017 Acrylic paint pressed in linen Approx. 34 x 27" (86.4 x 68.6 cm) A series of 26 unique works (projected), #8 AS17-254

**ANALIA SABAN:** Where We Start From January 5 – March 10, 2018