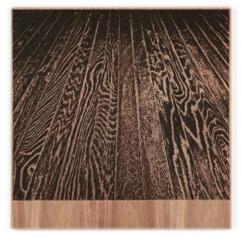

WOODEN FLOOR ON WOOD (ONE-POINT PERSPECTIVE) 2017 Photoetching on wood 26  $3/4 \times 26 \ 3/4 \times 3/4$ " (67.9 x 67.9 x 1.9 cm) Edition of 38 (projected) AS17-3560

WOODEN FLOOR ON WOOD (VERTICAL) 2017 Photoetching on wood 26  $3/4 \times 26 \ 3/4 \times 3/4$ " (67.9 x 67.9 x 1.9 cm) Edition of 38 (projected) AS17-3561