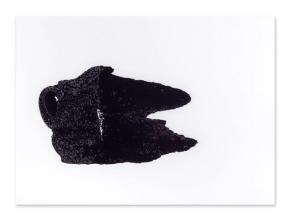

HEAD VASE (SPILLED INTERIOR) 2017 Stenciled ink monoprint 22 x 30" (55.9 x 76.2 cm) A series of 34 unique works, #17 AS17-245

PITCHER #1 (SPILLED INTERIOR) 2017 Stenciled ink monoprint 22 x 30" (55.9 x 76.2 cm) A series of 34 unique works, #15 AS17-246