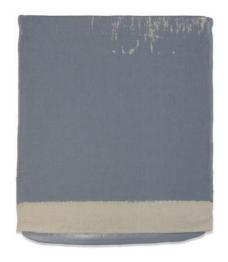

PRESSED PAINT (MIDDLE GRAY) 2017 Acrylic paint pressed in linen Approx. 34 x 27" (86.4 x 68.6 cm) A series of 26 unique works (projected), #8 AS17-254

**ANALIA SABAN:** Where We Start From January 5 – March 10, 2018