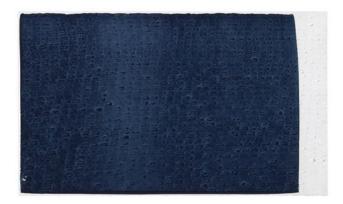

PRESSED PAINT (MARS BLACK) 2017 Acrylic paint pressed in linen Approx. 34 x 27" (86.4 x 68.6 cm) A series of 26 unique works (projected), #8 AS17-252

PRESSED PAINT (TITANIUM WHITE) 2017 Acrylic paint pressed in linen Approx. 34 x 27" (86.4 x 68.6 cm) A series of 26 unique works (projected), #8 AS17-253