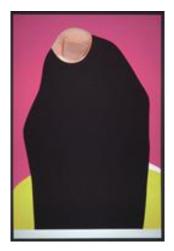

FOOT AND STOCKING (WITH BIG TOE EXPOSED): PHIL 8-color screenprint with fabric and paper collage  $50 \times 33$ " ( $127 \times 83.8$  cm) Edition of 45 JBA10-5333

FOOT AND STOCKING (WITH BIG TOE EXPOSED): SHELLY 8-color screenprint with fabric and paper collage  $50 \times 33$ " ( $127 \times 83.8$  cm) Edition of 45 JBA10-5334