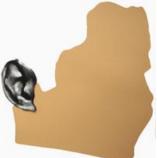

### JOHN BALDESSARI ADDITIONAL WORKS

GOD NOSE 2007 Hand-painted cast aluminum 36 x 37 x 6" (91.4 x 94 x 15.2 cm) Edition of 25 JBA07-2219

NOSES & EARS, ETC.: THE GEMINI SERIES: TWO PROFILES, ONE WITH NOSE AND TURBAN (B&W); ONE WITH EAR (COLOR) AND HAT 2006 2-layer, 12-color screenprint construction (mounted to Sintra and hand cut), framed  $34\ 1/4\ x\ 56\ 3/4\ x\ 3''\ (87.0\ x\ 144.1\ x\ 7.6\ cm)$  Edition of 45 JBA06-5306