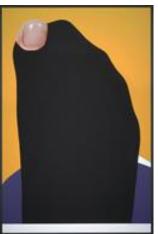

FOOT AND STOCKING (WITH BIG TOE EXPOSED): FRAN 8-color screenprint with fabric and paper collage  $50 \times 33''$  ( $127 \times 83.8 \text{ cm}$ ) Edition of 45 JBA10-5330

FOOT AND STOCKING (WITH BIG TOE EXPOSED): IO 8-color screenprint with fabric and paper collage  $50 \times 33''$  ( $127 \times 83.8$  cm) Edition of 45 JBA10-5331