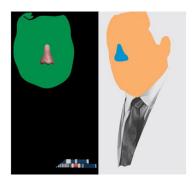

NOSES & EARS, ETC.: THE GEMINI SERIES: TWO FACES, ONE WITH NOSE AND MILITARY RIBBONS; ONE WITH (BLUE) NOSE AND TIE 2006 3-layer, 14 color screenprint construction (mounted to Sintra and hand cut), framed 34 3/4 x 36 3/4 x 3" (88.3 x 93.3 x 7.6 cm) Edition of 45 JBA06-5310