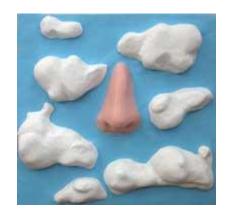

### JOHN BALDESSARI ADDITIONAL WORKS

GOD NOSE 2007 Hand-painted cast aluminum 36 x 37 x 6" (91.4 x 94 x 15.2 cm) Edition of 25 JBA07-2219

NOSES & EARS, ETC.: THE GEMINI SERIES: TWO PROFILES, ONE WITH NOSE AND TURBAN (B&W); ONE WITH EAR (COLOR) AND HAT 2006 2-layer, 12-color screenprint construction (mounted to Sintra and hand cut), framed  $34\ 1/4\ x\ 56\ 3/4\ x\ 3''\ (87.0\ x\ 144.1\ x\ 7.6\ cm)$  Edition of 45 JBA06-5306