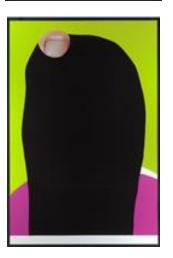

FOOT AND STOCKING (WITH BIG TOE EXPOSED): FRAN 8-color screenprint with fabric and paper collage  $50 \times 33''$  ( $127 \times 83.8 \text{ cm}$ ) Edition of 45 JBA10-5330

FOOT AND STOCKING (WITH BIG TOE EXPOSED): IO 8-color screenprint with fabric and paper collage  $50 \times 33''$  ( $127 \times 83.8$  cm) Edition of 45 JBA10-5331