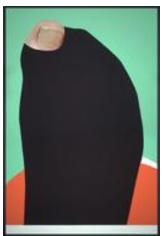

## JOHN BALDESSARI FOOT AND STOCKING (WITH BIG TOE EXPOSED), 2010

FOOT AND STOCKING (WITH BIG TOE EXPOSED): BRIENNE 8-color screenprint with fabric and paper collage  $50 \times 33'' (127 \times 83.8 \text{ cm})$  Edition of 45 JBA10-5329