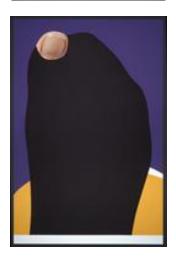

# JOHN BALDESSARI FOOT AND STOCKING (WITH BIG TOE EXPOSED), 2010

FOOT AND STOCKING (WITH BIG TOE EXPOSED): KIM 8-color screenprint with fabric and paper collage  $50 \times 33$ " ( $127 \times 83.8$  cm) Edition of 45 JBA10-5332