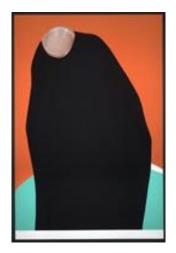

## JOHN BALDESSARI FOOT AND STOCKING (WITH BIG TOE EXPOSED), 2010

FOOT AND STOCKING (WITH BIG TOE EXPOSED): BRIENNE 8-color screenprint with fabric and paper collage  $50 \times 33'' (127 \times 83.8 \text{ cm})$  Edition of 45 JBA10-5329