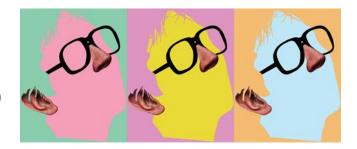

### JOHN BALDESSARI ADDITIONAL WORKS

NOSES & EARS, ETC.: THE GEMINI SERIES: ONE FACE (THREE VERSIONS) WITH NOSE, EAR, AND GLASSES 2006 3-layer, 26-color screenprint construction (mounted to Sintra and hand cut), framed  $34\ 3/4\ x\ 76\ 3/4\ x\ 3''$  (88.3 x 194.9 x 7.6 cm) Edition of 45 JBA06-5311