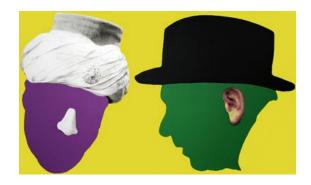

### JOHN BALDESSARI ADDITIONAL WORKS

GOD NOSE 2007 Hand-painted cast aluminum 36 x 37 x 6" (91.4 x 94 x 15.2 cm) Edition of 25 JBA07-2219

NOSES & EARS, ETC.: THE GEMINI SERIES: TWO PROFILES, ONE WITH NOSE AND TURBAN (B&W); ONE WITH EAR (COLOR) AND HAT 2006 2-layer, 12-color screenprint construction (mounted to Sintra and hand cut), framed  $34\ 1/4\ x\ 56\ 3/4\ x\ 3''\ (87.0\ x\ 144.1\ x\ 7.6\ cm)$  Edition of 45 JBA06-5306