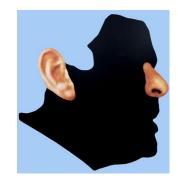

NOSES & EARS, ETC.: THE GEMINI SERIES: TWO PROFILES, ONE WITH NOSE (B&W); ONE WITH EAR (B&W) 2006 2-layer, 7-color screenprint construction (mounted to Sintra and hand cut), framed 34 7/8 x 62 3/8 x 3" (88.6 x 158.4 x 7.6 cm) Edition of 45 JBA06-5307