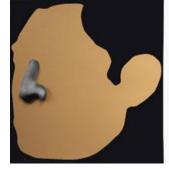

### JOHN BALDESSARI ADDITIONAL WORKS

GOD NOSE 2007 Hand-painted cast aluminum 36 x 37 x 6" (91.4 x 94 x 15.2 cm) Edition of 25 JBA07-2219

NOSES & EARS, ETC.: THE GEMINI SERIES: TWO PROFILES, ONE WITH NOSE AND TURBAN (B&W); ONE WITH EAR (COLOR) AND HAT 2006 2-layer, 12-color screenprint construction (mounted to Sintra and hand cut), framed  $34\ 1/4\ x\ 56\ 3/4\ x\ 3''\ (87.0\ x\ 144.1\ x\ 7.6\ cm)$  Edition of 45 JBA06-5306