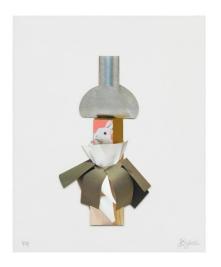

### Frank Gehry

Rabbit 2022 Multi-color screenprint/collage with silver leaf mounted to museum board  $16 \times 13$ " (40.6  $\times 33$  cm) Edition of 50, #10 FG21-5443

\$ 3,500