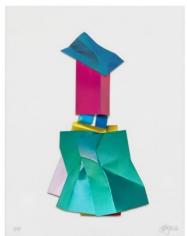

## Frank Gehry

Alice 2022
Multi-color screenprint/collage with copper and silver leaf mounted to museum board
16 x 13" (40.6 x 33 cm)
Edition of 50, #10
FG21-5442

\$ 3,500