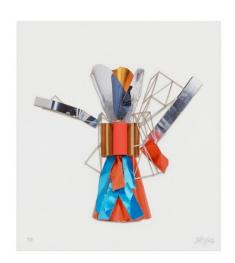

# Frank Gehry

Hatter 2022 Multi-color screenprint/collage with gold leaf, mounted to museum board  $18 \times 16$ " (45.7 x 40.6 cm) Edition of 50, #10 FG21-5448

\$ 3,500