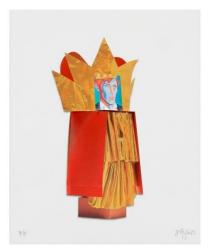

## Frank Gehry

King 2022 Multi-color screenprint/collage with gold leaf mounted to museum board  $16 \times 13$ " (40.64 x 33 cm) Edition of 50, #10 FG21-5444

\$ 3,500

Frank Gehry
Queen 2022
Multi-color screenprint/collage with gold and silver leaf mounted to museum board
16 x 13" (40.6 x 33 cm)
Edition of 50, #10
FG21-5445