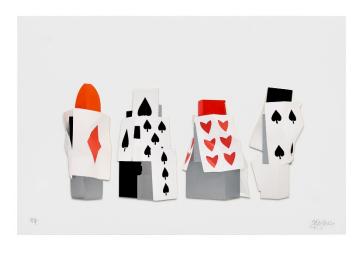

# Frank Gehry

Cards 2022

Four multi-color screenprinted elements with silver leaf, collaged to museum board  $16 \times 24$ " ( $40.6 \times 60.9$  cm) Edition of 50, #10 FG21-5449

Price upon request