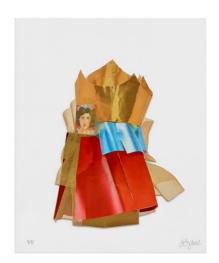

## Frank Gehry

King 2022 Multi-color screenprint/collage with gold leaf mounted to museum board  $16 \times 13$ " (40.64 x 33 cm) Edition of 50, #10 FG21-5444

\$ 3,500

Frank Gehry
Queen 2022
Multi-color screenprint/collage with gold and silver leaf mounted to museum board
16 x 13" (40.6 x 33 cm)
Edition of 50, #10
FG21-5445

\$ 3,500