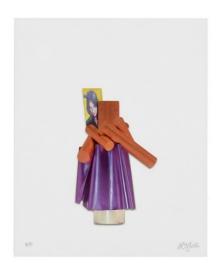

# Frank Gehry

Hatter 2022 Multi-color screenprint/collage with gold leaf, mounted to museum board  $18 \times 16$ " (45.7 x 40.6 cm) Edition of 50, #10 FG21-5448

\$ 3,500