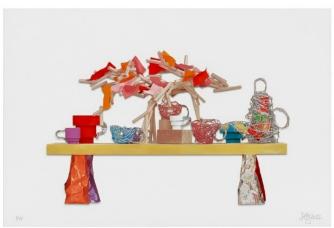

## Frank Gehry

Table 2022 Multi-color screenprint/collage with silver leaf, mounted to museum board  $16 \times 24$ " (40.6 x 60.9 cm) Edition of 50, #10 FG21-5450

\$ 4,500