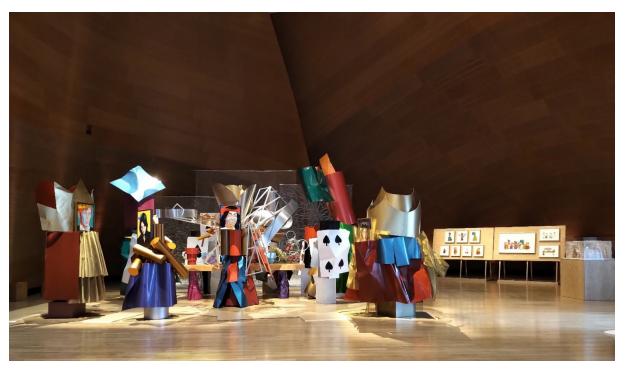

## **TEN NEW EDITIONS**

The Hatter's tea party from Lewis Carroll's *Alice in Wonderland* is the subject of Frank Gehry's ten new prints editioned and published by Gemini G.E.L. Previewed for a few weeks in February 2022 at Gehry's iconic Walt Disney Concert Hall in downtown Los Angeles, the ten prints accompanied an installation of Gehry's immersive installation of brilliantly-painted metal sculptures. In the largest work, titled *Wishful Thinking*, thirteen hand-screenprinted and laser-cut figures are grouped around a table and placed in front a screenprinted rendering of steel "tapestries" of trees, evoking the episode's forest setting. In the nine additional works, individual elements of the tea party have been isolated, laser-cut and ultimately mounted to museum board.

## GEMINI G.E.L. AT JONI MOISANT WEYL

Frank Gehry Wishful Thinking – installation at Walt Disney Concert Hall (February 2022)