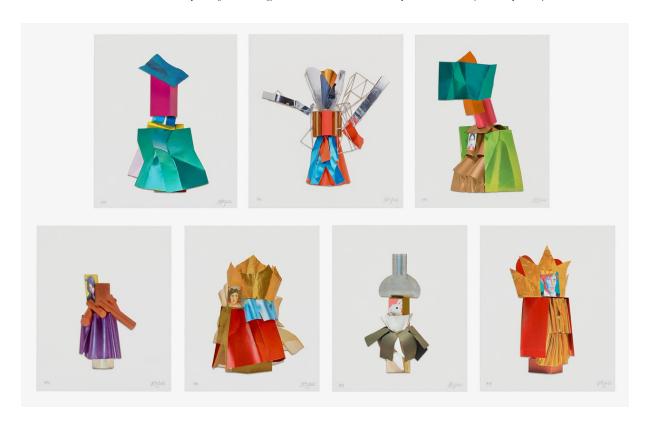

## **TEN NEW EDITIONS**

The Hatter's tea party from Lewis Carroll's *Alice in Wonderland* is the subject of Frank Gehry's ten new prints editioned and published by Gemini G.E.L. Previewed for a few weeks in February 2022 at Gehry's iconic Walt Disney Concert Hall in downtown Los Angeles, the ten prints accompanied an installation of Gehry's immersive installation of brilliantly-painted metal sculptures. In the largest work, titled *Wishful Thinking*, thirteen hand-screenprinted and laser-cut figures are grouped around a table and placed in front a screenprinted rendering of steel "tapestries" of trees, evoking the episode's forest setting. In the nine additional works, individual elements of the tea party have been isolated, laser-cut and ultimately mounted to museum board.