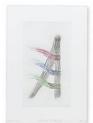

### **RICHARD TUTTLE**

NATURE-MEDIA/I 2014 4-color etching 11 x 7 1/2" (27.9 x 19.1 cm) Edition of 70, #17 RT13-3526

NATURE-MEDIA/II 2014 1-color etching 13 x 11" (33.0 x 27.9 cm) Edition of 35, #17 RT13-3527 GEMINI G.E.L. AT JONI MOISANT WEYL

#### **RICHARD TUTTLE - continued**

NATURE-MEDIA/III 2014 1-color etching 13 x 11" (33.0 x 27.9 cm) Edition of 35, #17 RT13-3528

NATURE-MEDIA/IV 2014 2-color etching 20 x 18" (50.8 x 45.7 cm) Edition of 35, #17 RT13-3529

NATURE-MEDIA/V 2014 2-color etching 20 x 18" (50.8 x 45.7 cm) Edition of 35, #17 RT13-3530