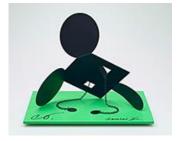

### **CLAES OLDENBURG**

GEOMETRIC MOUSE, SCALE E, "DESKTOP" 2013 Painted aluminum sculpture on painted aluminum, signed-and-numbered base 6 1/2 x 8 1/4 x 6 1/2" (16.5 x 21.0 x 16.5 cm) Edition of 50, #35 CO13-2234