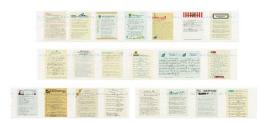

#### ALLEN RUPPERSBERG

GREAT SPECKLED BIRD 2013 Multi-colored screenprint on perforated player-piano roll Overall 11 1/4 x 240 1/2" (28.6 x 610.9 cm), divided by the artist into 4 panels, as follows: Panel A: 11 1/4 x 75 1/2" Panel B: 11 1/4 x 75 1/2" Panel B: 11 1/4 x 72 1/2" Panel C: 11 1/4 x 43 3/4" Panel D: 11 1/4 x 46 " Edition of 12, #7 AR12-5365