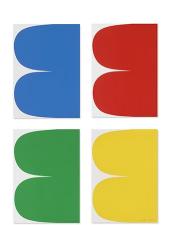

### ELLSWORTH KELLY

BLUE CURVE 2013 1-color lithograph 30 x 22" (76.2 x 55.9 cm) Edition of 50, #28 EK12-1617

RED CURVE 2013 1-color lithograph 30 x 22" (76.2 x 55.9 cm) Edition of 50, #28 EK12-1616

CURVES 2013 1-color lithographs Each 14 x 10" (35.6 x 25.4 cm) Editions of 50, #40 EK12-1613, 1611-1609

\**Red Curves* (EK12-1609) available only with purchase of complete set