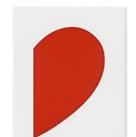

### ELLSWORTH KELLY

BLUE CURVE 2013 1-color lithograph 30 x 22" (76.2 x 55.9 cm) Edition of 50, #28 EK12-1617

RED CURVE 2013 1-color lithograph 30 x 22" (76.2 x 55.9 cm) Edition of 50, #28 EK12-1616

CURVES 2013 1-color lithographs Each 14 x 10" (35.6 x 25.4 cm) Editions of 50, #40 EK12-1613, 1611-1609

\**Red Curves* (EK12-1609) available only with purchase of complete set