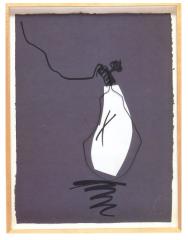

Hard Times Bulb - Night 1995
Unique lithograph with chine collé, coathanger and pin
35 x 26 1/2 x 3" (88.9 x 67.3 x 7.6 cm)
27 unique works
Published by Gemini G.E.L.
Gemini ID No. CO94-180A (#10)

Hard Times Bulb - Day 1995
Unique lithograph with chine collé,
coathanger and pin
35 x 26 1/2 x 3" (88.9 x 67.3 x 7.6 cm)
18 unique works
Published by Gemini G.E.L.
Gemini ID No. CO94-180 (#9)