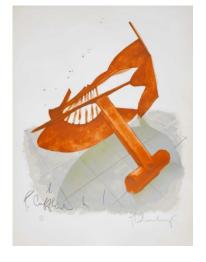

## CLAES OLDENBURG

September 19 - October 12, 2019

Thrown Ink Bottle with Fly and Dropped Quill 1991
6-color lithograph
45 x 35" (114.3 x 88.9 cm)
Edition of 75, #59
Published by Gemini G.E.L.
Gemini ID No. CO90-1230