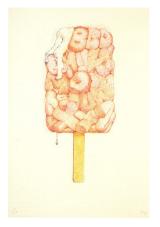

emini G.E.L.
Gemini ID No. CO94-180 (#9)





September 19 - October 12, 2019



Ice Bag, 1970
1-color lithograph
16 x 22" (40.6 x 55.9 cm)
Edition of 27, #20
CO70-309



Ice Bag - Scale B 1971
Programmed kinetic sculpture
48" diameter, rising to 40" height (121.9 cm)
Edition of 25
Published by Gemini G.E.L.
Gemini ID No. CO71-2005



## Symbolic Self-Portrait with "Equals" 1971 Offset lithograph in four colors

28  $1/2 \times 20 \ 7/8"$  (72.4 x 53 cm) Edition of 300 plus 25 Artist Copies, AC 4 Published by Sidney Janis Gallery Editions and Contemporary Arts Council, LACMA





September 19 - October 12, 2019



Soft Alphabet 1978
41 sand-filled, sewn cloth pieces in
wooden box,
screenprint on lid
2 7/8 x 29 3/16 x 22 1/8" (7.3 x 74.1 x
56.2 cm)
Edition of 16, #6
Published by Multiples



Alphabet in the Form of a Good Humor Bar 1970 Offset lithograph in 4 colors 29 x 20" (73.7 x 50.8 cm) Edition of 250, #29 Published by Paul Bianchini



Profiterole 1990
Cast aluminum sculpture, hand-painted by the artist
6 x 8 1/8 x 8 5/8" (15.2 x 20.3 x 21.6 cm)
Edition of 75, #66
Published by Gemini G.E.L.
Gemini ID No. C088-2152



#### CLAES OLDENBURG

September 19 - October 12, 2019



### M.Mouse (with) 1 Ear (equals) Tea Bag Blackboard Version (1965) 1973

2-color screenprint/lithograph, wiped with talcum powder 12 x 9" (30.5 x 22.9 cm) Edition of 300 plus 25 Artist Proofs, AP V Published by Experiments in Art and Technology



## Geometric Mouse - Scale E, "Desktop"

Painted aluminum sculpture  $6\ 1/2\ x\ 8\ 1/4\ x\ 6\ 1/2"$  (16.5 x 21 x 16.5 cm) Edition of 50, #48 Published b