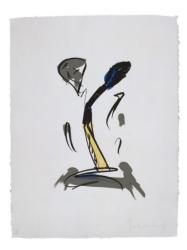

## Symbolic Self-Portrait with "Equals" 1971 Offset lithograph in four colors

28  $1/2 \times 20 \ 7/8"$  (72.4 x 53 cm) Edition of 300 plus 25 Artist Copies, AC 4 Published by Sidney Janis Gallery Editions and Contemporary Arts Council, LACMA