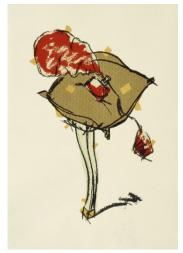

# Perfume Atomizer, on a Pillow on a Chair Leg 1997

8-color lithograph with embossing 38  $3/4 \times 27"$  (98.4 x 68.6 cm) Edition of 35, #10 Published by Gemini G.E.L. Gemini ID No. CO92-1340

Extinguished Match 1990 4-color lithograph 40 3/4 x 30 3/4" (103.5 x 78.1 cm) Edition of 58, #22 Published by Gemini G.E.L. Gemini ID No. CO89-1207