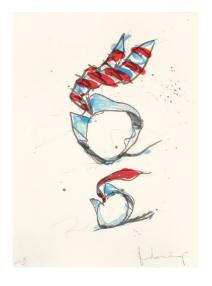

### M.Mouse (with) 1 Ear (equals) Tea Bag Blackboard Version (1965) 1973

2-color screenprint/lithograph, wiped with talcum powder 12 x 9" (30.5 x 22.9 cm) Edition of 300 plus 25 Artist Proofs, AP V Published by Experiments in Art and Technology

## M.Mouse (with) 1 Ear (equals) Tea Bag (1965

1973 1-color lithograph 12 x 9" (30.5 x 22.9 cm) Edition of 30, #24 Published by the artist

2013