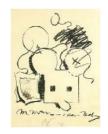

### M.Mouse (with) 1 Ear (equals) Tea Bag Blackboard Version (1965) 1973

2-color screenprint/lithograph, wiped with talcum powder 12 x 9" (30.5 x 22.9 cm) Edition of 300 plus 25 Artist Proofs, AP V Published by Experiments in Art and Technology

## M.Mouse (with) 1 Ear (equals) Tea Bag (1965

1973 1-color lithograph 12 x 9" (30.5 x 22.9 cm) Edition of 30, #24 Published by the artist

2013