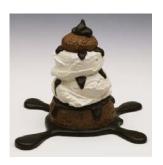

Alphabet in the Form of a Good Humor Bar 1970 Offset lithograph in 4 colors 29 x 20" (73.7 x 50.8 cm) Edition of 250, #29 Published by Paul Bianchini

Profiterole 1990
Cast aluminum sculpture, hand-painted by the artist
6 x 8 1/8 x 8 5/8" (15.2 x 20.3 x 21.6 cm)
Edition of 75, #66
Published by Gemini G.E.L.
Gemini ID No. C088-2152