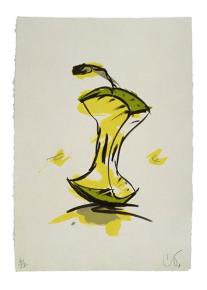

Apple Core - Spring 1990 5-color lithograph 41 x 31" (79.4 x 104.1 cm) Edition of 57, #30 Published by Gemini G.E.L. Gemini ID No. CO89-1211

September 19 - October 12, 2019

Rolling Collar and Tie 1995

5-color lithograph  $38 \times 27 \ 1/2$ " (96.5 x 69.8 cm) Edition of 52, #32