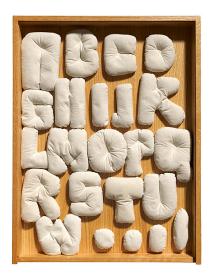

September 19 - October 12, 2019

Soft Alphabet 1978
41 sand-filled, sewn cloth pieces in
wooden box,
screenprint on lid
2 7/8 x 29 3/16 x 22 1/8" (7.3 x 74.1 x
56.2 cm)
Edition of 16, #6
Published by Multiples