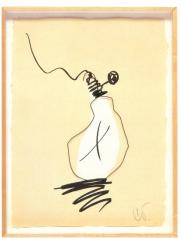

Hard Times Bulb - Night 1995
Unique lithograph with chine collé, coathanger and pin
35 x 26 1/2 x 3" (88.9 x 67.3 x 7.6 cm)
27 unique works
Published by Gemini G.E.L.
Gemini ID No. CO94-180A (#10)

Hard Times Bulb - Day 1995
Unique lithograph with chine collé,
coathanger and pin
35 x 26 1/2 x 3" (88.9 x 67.3 x 7.6 cm)
18 unique works
Published by Gemini G.E.L.
Gemini ID No. CO94-180 (#9)