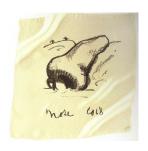

#### Nose Handkerchief 1968

1-color screenprint on cream silk handkerchief 19 x 19" (48.3 x 48.3 cm) Edition of 150, #106 Published by Documenta Foundation, Kassel, Germa