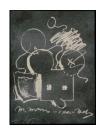

### M.Mouse (with) 1 Ear (equals) Tea Bag Blackboard Version (1965) 1973

2-color screenprint/lithograph, wiped with talcum powder 12 x 9" (30.5 x 22.9 cm) Edition of 300 plus 25 Artist Proofs, AP V Published by Experiments in Art and Technology

## M.Mouse (with) 1 Ear (equals) Tea Bag (1965

1973 1-color lithograph 12 x 9" (30.5 x 22.9 cm) Edition of 30, #24 Published by the artist

2013