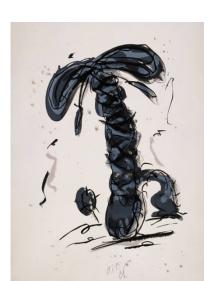

Published by Brooke Alexander Editions

Picasso Cufflink 1974

13-color lithograph 36  $1/8 \times 26 \ 7/8"$  (91.8  $\times 68.3 \ cm$ ) Edition of 90 plus 15 Artist Proofs, AP 15/15 Published by Propyläen Verlag, Berlin