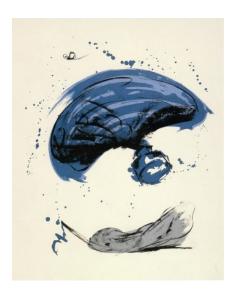

## CLAES OLDENBURG

September 19 - October 12, 2019

Thrown Ink Bottle with Fly and Dropped Quill 1991
6-color lithograph
45 x 35" (114.3 x 88.9 cm)
Edition of 75, #59
Published by Gemini G.E.L.
Gemini ID No. CO90-1230