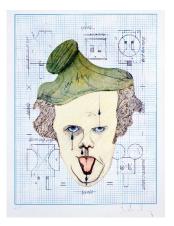

## Symbolic Self-Portrait with "Equals" 1971 Offset lithograph in four colors

28  $1/2 \times 20 \ 7/8"$  (72.4 x 53 cm) Edition of 300 plus 25 Artist Copies, AC 4 Published by Sidney Janis Gallery Editions and Contemporary Arts Council, LACMA