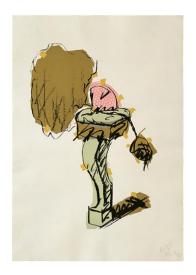

## CLAES OLDENBURG

September 19 - October 12, 2019

Perfume Atomizer, on a Chair Leg 1997 8-color lithograph/screenprint with embossing 38 1/2 x 27" (97.8 x 68.6 cm) Edition of 37 (Gemini I) Published by Gemini G.E.L. Gemini ID No. CO92-1339