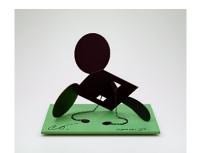

## Geometric Mouse - Scale E, "Desktop"

Painted aluminum sculpture  $6\ 1/2\ x\ 8\ 1/4\ x\ 6\ 1/2"$  (16.5 x 21 x 16.5 cm) Edition of 50, #48 Published by Gemini G.E.L. Gemini ID No. CO13-2234