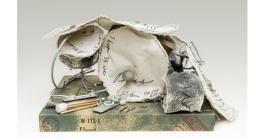

Miniature Soft Drum Set 1969

Screenprint and spray-paint on canvas, with rope and painted wood stand Approx.. 9 x 19 x 13"" (22.9 x 48.3 x 33 cm) Edition of 200, #48

Published by Multiples