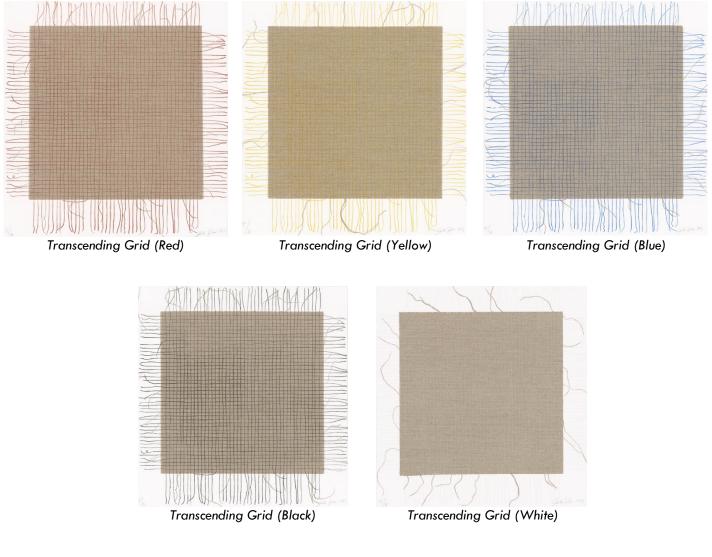

Transcending Grid, Black (with Fringes) 2021 1-color softground etching with linen chine collé  $22 1/2 \times 21 1/2$ " (57.2 x 54.6 cm) Edition of 28, #14 AS19-3583

Transcending Grid, White (with Fringes) 2021 1-color softground etching with linen chine collé  $22 \ 1/2 \ x \ 21 \ 1/2$ " (57.2 x 54.6 cm) Edition of 28, #14 AS19-3584 GEMINI G.E.L. AT JONI MOISANT WEYL

ANALIA SABAN Line to Thread to Wire to Cable to Line

October 5 - November 24, 2021

Transcending Grids 2021 1-color softground etchings with linen chine collé 17 1/2 x 16 5/8" (44.5 x 42.2 cm) (each) Editions of 28 AS19-3585-89