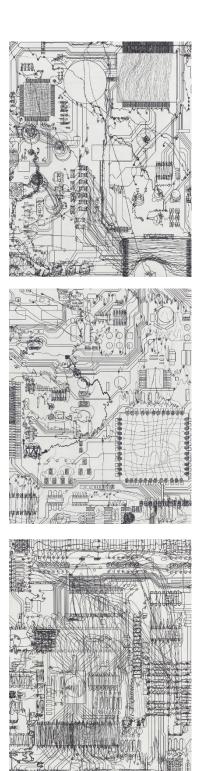

## GEMINI G.E.L. AT JONI MOISANT WEYL

ANALIA SABAN Line to Thread to Wire to Cable to Line

October 5 - November 24, 2021

Circuit Board #4 2021 2-color aquatint etching with hardground and drypoint 39  $3/4 \times 30 3/4$ " (101 x 78.1 cm) Edition of 32, #14 AS19-3580

Circuit Board #5 2021 2-color aquatint etching with hardground and drypoint 39  $3/4 \times 30 3/4$ " (101 x 78.1 cm) Edition of 32, #14 AS19-3581

Circuit Board #6 2021 2-color aquatint etching with hardground and drypoint 39  $3/4 \times 30 3/4$ " (101 x 78.1 cm) Edition of 32, #14 AS19-3582