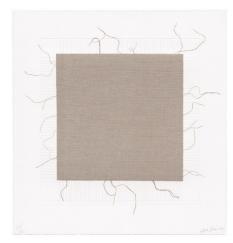

Transcending Grid, Black (with Fringes) 2021 1-color softground etching with linen chine collé  $22 1/2 \times 21 1/2$ " (57.2 x 54.6 cm) Edition of 28, #14 AS19-3583

Transcending Grid, White (with Fringes) 2021 1-color softground etching with linen chine collé  $22 \ 1/2 \ x \ 21 \ 1/2$ " (57.2 x 54.6 cm) Edition of 28, #14 AS19-3584 GEMINI G.E.L. AT JONI MOISANT WEYL

ANALIA SABAN Line to Thread to Wire to Cable to Line

October 5 - November 24, 2021

Transcending Grids 2021 1-color softground etchings with linen chine collé 17 1/2 x 16 5/8" (44.5 x 42.2 cm) (each) Editions of 28 AS19-3585-89