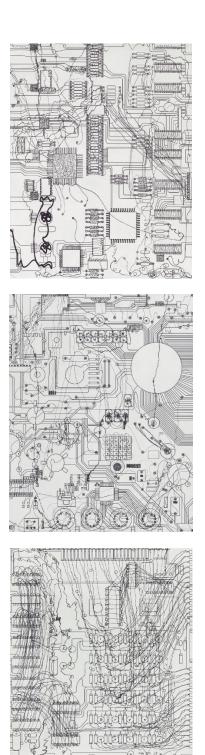

## GEMINI G.E.L. AT JONI MOISANT WEYL

ANALIA SABAN Line to Thread to Wire to Cable to Line

October 5 - November 24, 2021

Circuit Board #1 2021 2-color aquatint etching with hardground and drypoint 39 3/4 x 30 3/4" (101 x 78.1 cm) Edition of 32, #14 AS19-3577

Circuit Board #2 2021 2-color aquatint etching with hardground and drypoint 39  $3/4 \times 30 3/4$ " (101 x 78.1 cm) Edition of 32, #14 AS19-3578

Circuit Board #3 2021 2-color aquatint etching with hardground and drypoint 39 3/4 x 30 3/4" (101 x 78.1 cm) Edition of 32, #14 AS19-3579